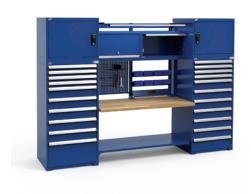

36" W × 30" D × 82" H WSM0017

PACKAGING STATION

72" W × 30" D × 82" H LC3010C

PRODUCTION WORKSTATION

60" W × 30" D × 82" H R5WH5-2015

MAINTENANCE & REPAIR WORKSTATION

120" W× 30" D × 84" H R5XDG-4001

For more information, contact our representative: