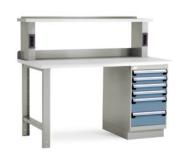

# **WORK SURFACES** AND RISER SHELVES

Painted steel, stainless steel, laminated hardwood, plastic laminate, resistant acrylic/PVC laminate, dissipative

#### **DRAWER ACCESSORIES**

Accessorize your drawers to maximize and optimize storage space

File holders

Plastic bins