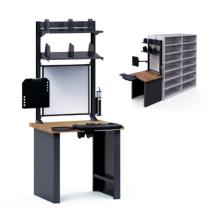

# **MULTIPLE CONFIGURATIONS**

Perform detailed work with bright LED illumination. Use a lamp with magnifier for even more precision

#### **COMPUTER MOUNTS**

Support a range of electronic devices, including electronic tablets, laptop, LCD monitors, and a keyboard and mouse