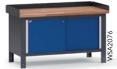

### **BASIC WORKBENCHES**

Configure the space below the workbench

Drawer unit

Compact cabinets Heavy-duty cabinets