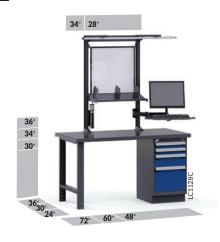

# HERE ARE SOME POSSIBILITIES

Go to rousseau.com for more suggested models.

ALL-PURPOSE BASIC WORKBENCH

60" W× 30" D × 34" H WSA2019

ELECTRONICS WORKBENCH

60" W × 30" D × 34" H LG4104C

**END-OF-AISLE WORKSTATION** 