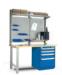

### **BASIC WORKBENCHES**

Configure the space below the workbench

Drawer unit

Compact cabinets Heavy-duty cabinets