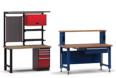

# HERE ARE SOME POSSIBILITIES

Go to rousseau.com for more suggested models.

ALL-PURPOSE BASIC WORKBENCH

60" W× 30" D × 34" H WSA2019

ELECTRONICS WORKBENCH

60" W × 30" D × 34" H LG4104C

**END-OF-AISLE WORKSTATION** 