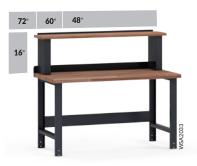

# HERE ARE SOME POSSIBILITIES

Go to rousseau.com for more suggested models.

ALL-PURPOSE BASIC WORKBENCH

60" W× 30" D × 34" H WSA2019

ELECTRONICS WORKBENCH

60" W × 30" D × 34" H LG4104C

**END-OF-AISLE WORKSTATION** 