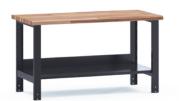

### **BASIC WORKBENCHES**

Configure the space below the workbench

Drawer unit

Compact cabinets Heavy-duty cabinets