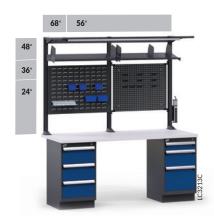

36" W × 30" D × 82" H WSM0017

PACKAGING STATION

72" W × 30" D × 82" H LC3010C

PRODUCTION WORKSTATION

60" W × 30" D × 82" H R5WH5-2015

MAINTENANCE & REPAIR WORKSTATION

120" W× 30" D × 84" H R5XDG-4001

For more information, contact our representative: