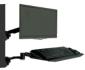

#### **COMPUTER MOUNTS**

Support a range of electronic devices, including electronic tablets, laptop, LCD monitors, and a keyboard and mouse