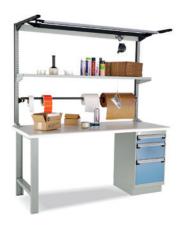

# HERE ARE SOME POSSIBILITIES

Go to rousseau.com for more suggested models.

ALL-PURPOSE BASIC WORKBENCH

60" W× 30" D × 34" H WSA2019

ELECTRONICS WORKBENCH

60" W × 30" D × 34" H LG4104C

**END-OF-AISLE WORKSTATION** 