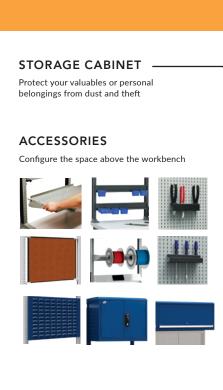

#### **DRAWER ACCESSORIES**

Accessorize your drawers to maximize and optimize storage space

File holders

Plastic bins

### **BASIC WORKBENCHES**

Configure the space below the workbench

Drawer unit

Compact cabinets Heavy-duty cabinets