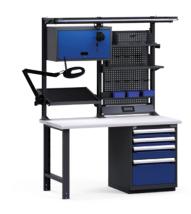

# HERE ARE SOME POSSIBILITIES

Go to rousseau.com for more suggested models.

ALL-PURPOSE BASIC WORKBENCH

60" W× 30" D × 34" H WSA2019

ELECTRONICS WORKBENCH

60" W × 30" D × 34" H LG4104C

**END-OF-AISLE WORKSTATION** 