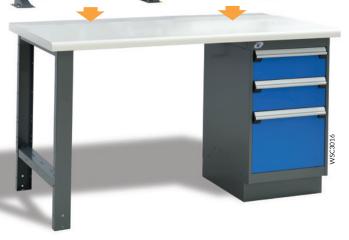

### **BASIC WORKBENCHES**

Configure the space below the workbench

Drawer unit

Compact cabinets Heavy-duty cabinets