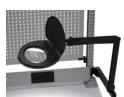

# **MULTIPLE CONFIGURATIONS**

Perform detailed work with bright LED illumination. Use a lamp with magnifier for even more precision