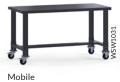

### **BASIC WORKBENCHES**

Configure the space below the workbench

Drawer unit

Compact cabinets Heavy-duty cabinets