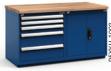

36" W × 30" D × 82" H WSM0017

PACKAGING STATION

72" W × 30" D × 82" H LC3010C

PRODUCTION WORKSTATION

60" W × 30" D × 82" H R5WH5-2015

MAINTENANCE & REPAIR WORKSTATION

120" W× 30" D × 84" H R5XDG-4001

For more information, contact our representative: