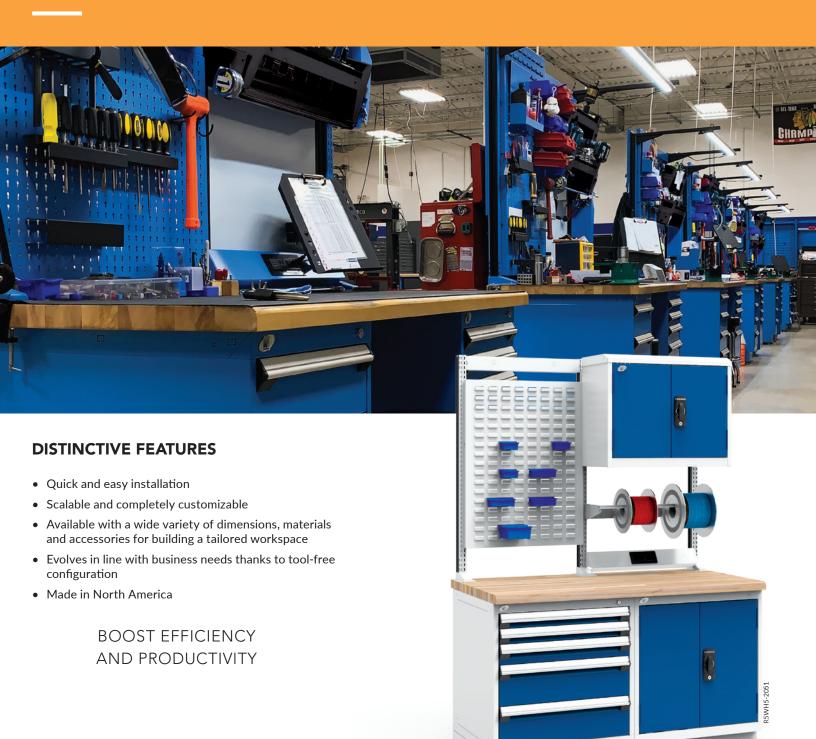

# A PERSONALIZED WORKSTATION FROM TOP TO BOTTOM

With our extensive range of accessories, you can arrange the workspace to your liking both above and below the work surface. Whether you need to store equipment in a secure place or keep your parts and tools conveniently to hand, your station can be configured to suit your requirements. When you choose a Rousseau workstation, you are making a long-term investment. They are incredibly durable and can evolve in line with your needs.

# **MULTIPLE CONFIGURATIONS**

Perform detailed work with bright LED illumination. Use a lamp with magnifier for even more precision

#### **COMPUTER MOUNTS**

Support a range of electronic devices, including electronic tablets, laptop, LCD monitors, and a keyboard and mouse

# **WORK SURFACES** AND RISER SHELVES

Painted steel, stainless steel, laminated hardwood, plastic laminate, resistant acrylic/PVC laminate, dissipative

#### **DRAWER ACCESSORIES**

Accessorize your drawers to maximize and optimize storage space

File holders

Plastic bins

### **BASIC WORKBENCHES**

Configure the space below the workbench

Drawer unit

Compact cabinets Heavy-duty cabinets

# **DID YOU KNOW?**

One of Rousseau's biggest strengths is our wide range of color options. Choose from 20 standard colors.

| Cla<br>Bl | ssic Avalandue Blue | he Evere<br>Blue | est M | lidnight<br>Blue | Glossy<br>Sapphire<br>Blue | Glossy<br>EverGreen | Glossy<br>Yellow | Sienna<br>Orange | Flame<br>Red | Glossy<br>Carmine<br>Red | Glossy<br>Cranberry<br>Red | White | Beige | Frost<br>White | Light<br>Gray | Modern<br>Gray | Charcoal<br>Gray | Glossy<br>Black | Black | Glossy<br>Carbon<br>Black |
|-----------|---------------------|------------------|-------|------------------|----------------------------|---------------------|------------------|------------------|--------------|--------------------------|----------------------------|-------|-------|----------------|---------------|----------------|------------------|-----------------|-------|---------------------------|
|           |                     |                  |       |                  |                            |                     |                  |                  |              |                          |                            |       |       |                |               |                |                  |                 |       |                           |
| 0:        | 2 055               | 051              | 1     | 057              | 560                        | 1025                | 208              | 085              | 081          | 806                      | 815                        | 616   | 041   | 061            | 071           | 745            | 072              | 902             | 091   | 741                       |