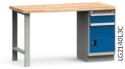

# HERE ARE SOME POSSIBILITIES

Go to rousseau.com for more suggested models.

ALL-PURPOSE BASIC WORKBENCH

60" W× 30" D × 34" H WSA2019

ELECTRONICS WORKBENCH

60" W × 30" D × 34" H LG4104C

**END-OF-AISLE WORKSTATION** 