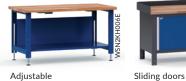

# A PERSONALIZED WORKSTATION FROM TOP TO BOTTOM

With our extensive range of accessories, you can arrange the workspace to your liking both above and below the work surface. Whether you need to store equipment in a secure place or keep your parts and tools conveniently to hand, your station can be configured to suit your requirements. When you choose a Rousseau workstation, you are making a long-term investment. They are incredibly durable and can evolve in line with your needs.

# **WORK SURFACES** AND RISER SHELVES

Painted steel, stainless steel, laminated hardwood, plastic laminate, resistant acrylic/PVC laminate, dissipative