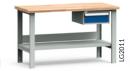

# HERE ARE SOME POSSIBILITIES

Go to rousseau.com for more suggested models.

ALL-PURPOSE BASIC WORKBENCH

60" W× 30" D × 34" H WSA2019

ELECTRONICS WORKBENCH

60" W × 30" D × 34" H LG4104C

**END-OF-AISLE WORKSTATION** 