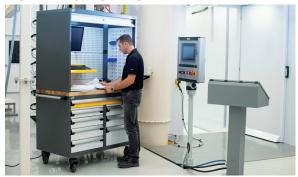

#### MOBILE WORKSTATION

STATIONARY WORKSTATION

SECURE WORKSTATION

#### **MULTIPLE CONFIGURATIONS**

The TekZone hutch installs on Rousseau workstations, heavy-duty cabinets and most other workstations on the market. Treat yourself to a unique solution!

With Rousseau's TekZone workstation hutch, you can create a personalized and organized workspace. By adding accessories from the wide range available, you can keep the area organized while completely freeing up the work surface. Rearranging the layout of accessories is quick and easy and requires no tools, so your hutch can evolve to suit your needs.