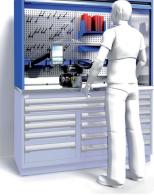

### TEKZONE IS SYNONYMOUS WITH EFFICIENCY AND PRODUCTIVITY. EVERYTHING IS WITHIN ARM'S REACH.

In addition, the ingenious pull-down door mechanism allows you to open and close the hutch smoothly and securely. With the full-width ergonomic handle, you can open the door with any hand position. The door is also fitted with a lock to protect the contents of the hutch. An L50 electronic lock is also available as an optional add-on.

Cable management is easy and efficient thanks to the different power feed panels, charger shelf, and supports for lamps and electronic equipment available.