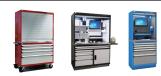

# THE TEKZONE WORKSTATION HUTCH

#### **DISTINCTIVE FEATURES**

- Spacious and well-lit work surface
- Everything within arm's reach
- Ideal for jobs that span more than one shift
- Securely locks away tools and the work area
- Made in North America

AN ORGANIZED, PERSONALIZED AND SECURE WORKSPACE

TEKZONE

### TEKZONE IS SYNONYMOUS WITH EFFICIENCY AND PRODUCTIVITY. EVERYTHING IS WITHIN ARM'S REACH.

In addition, the ingenious pull-down door mechanism allows you to open and close the hutch smoothly and securely. With the full-width ergonomic handle, you can open the door with any hand position. The door is also fitted with a lock to protect the contents of the hutch. An L50 electronic lock is also available as an optional add-on.

Cable management is easy and efficient thanks to the different power feed panels, charger shelf, and supports for lamps and electronic equipment available.