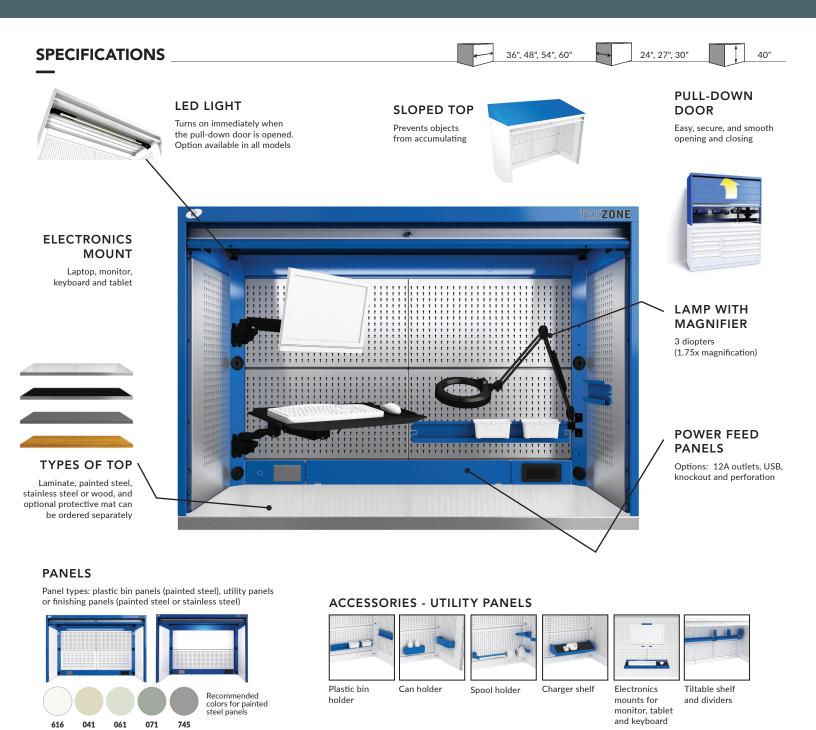

### TEKZONE IS SYNONYMOUS WITH EFFICIENCY AND PRODUCTIVITY. EVERYTHING IS WITHIN ARM'S REACH.

In addition, the ingenious pull-down door mechanism allows you to open and close the hutch smoothly and securely. With the full-width ergonomic handle, you can open the door with any hand position. The door is also fitted with a lock to protect the contents of the hutch. An L50 electronic lock is also available as an optional add-on.

Cable management is easy and efficient thanks to the different power feed panels, charger shelf, and supports for lamps and electronic equipment available.

#### DID YOU KNOW?

One of Rousseau's biggest strengths is our wide range of color options. Choose from 20 standard colors.