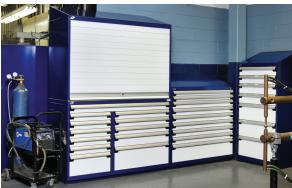

# THE TEKZONE WORKSTATION HUTCH

AN ORGANIZED, PERSONALIZED AND SECURE WORKSPACE

TEKZONE

### TEKZONE IS SYNONYMOUS WITH EFFICIENCY AND PRODUCTIVITY. EVERYTHING IS WITHIN ARM'S REACH.

In addition, the ingenious pull-down door mechanism allows you to open and close the hutch smoothly and securely. With the full-width ergonomic handle, you can open the door with any hand position. The door is also fitted with a lock to protect the contents of the hutch. An L50 electronic lock is also available as an optional add-on.