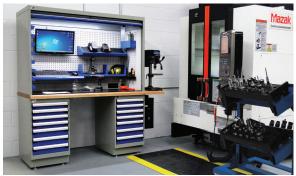

### TEKZONE IS SYNONYMOUS WITH EFFICIENCY AND PRODUCTIVITY. EVERYTHING IS WITHIN ARM'S REACH.

In addition, the ingenious pull-down door mechanism allows you to open and close the hutch smoothly and securely. With the full-width ergonomic handle, you can open the door with any hand position. The door is also fitted with a lock to protect the contents of the hutch. An L50 electronic lock is also available as an optional add-on.

Cable management is easy and efficient thanks to the different power feed panels, charger shelf, and supports for lamps and electronic equipment available.

#### THE TEKZONE HUTCH: AN INGENIOUS, SPACIOUS AND UNIQUE WORKSPACE