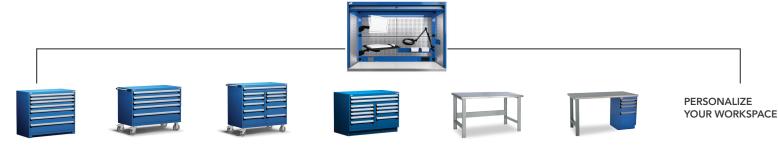

#### **MULTIPLE CONFIGURATIONS**

The TekZone hutch installs on Rousseau workstations, heavy-duty cabinets and most other workstations on the market. Treat yourself to a unique solution!

With Rousseau's TekZone workstation hutch, you can create a personalized and organized workspace. By adding accessories from the wide range available, you can keep the area organized while completely freeing up the work surface. Rearranging the layout of accessories is quick and easy and requires no tools, so your hutch can evolve to suit your needs.

#### HERE ARE SOME SOLUTIONS

Go to rousseaumetal.com for more suggested models.

For more information, contact our representative: