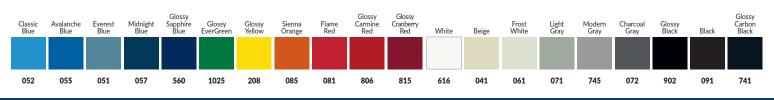

#### DID YOU KNOW?

One of Rousseau's biggest strengths is our wide range of color options. Choose from 20 standard colors.